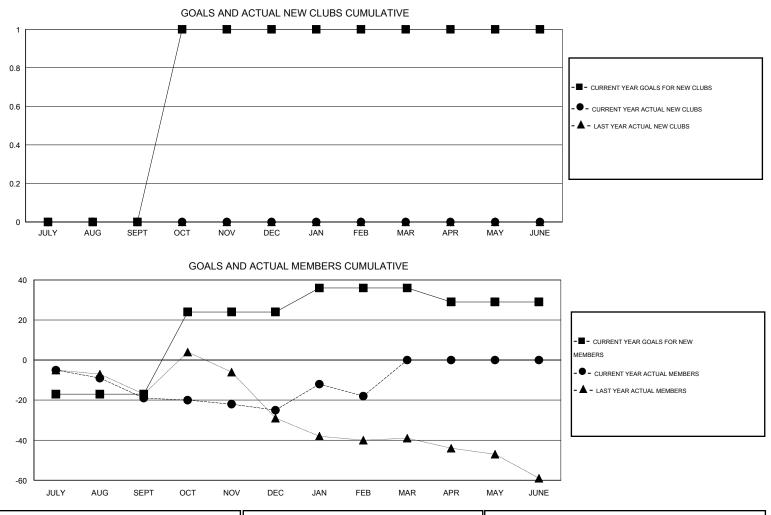

## **District 5 SKS**

Results as of: 2/29/2016

DENNIS STEVENSON LOCATION CANADA  $\mathsf{GMT} \mathsf{\, CA} \ 2$ GMT: Clubs Members RESULTS FOR 2015-2016 RESULTS FOR 2015-2016 NEW CLUB NEW CLUBS DROPPED NET NEW MEMBER CHARTER AND DROPPED NET QUARTER QUARTER GOAL CLUBS GAIN/LOSS GOAL NEW MEMBERS MEMBERS GAIN/LOSS ADDED 0 0 0 0 -17 12 31 -19 JULY/AUG/SEPT JULY/AUG/SEPT 0 0 0 41 41 47 -6 1 OCT/NOV/DEC OCT/NOV/DEC 0 0 0 0 27 7 JAN/FEB/MAR 12 34 JAN/FEB/MAR 0 0 0 0 -7 0 0 0 APR/MAY/JUNE APR/MAY/JUNE